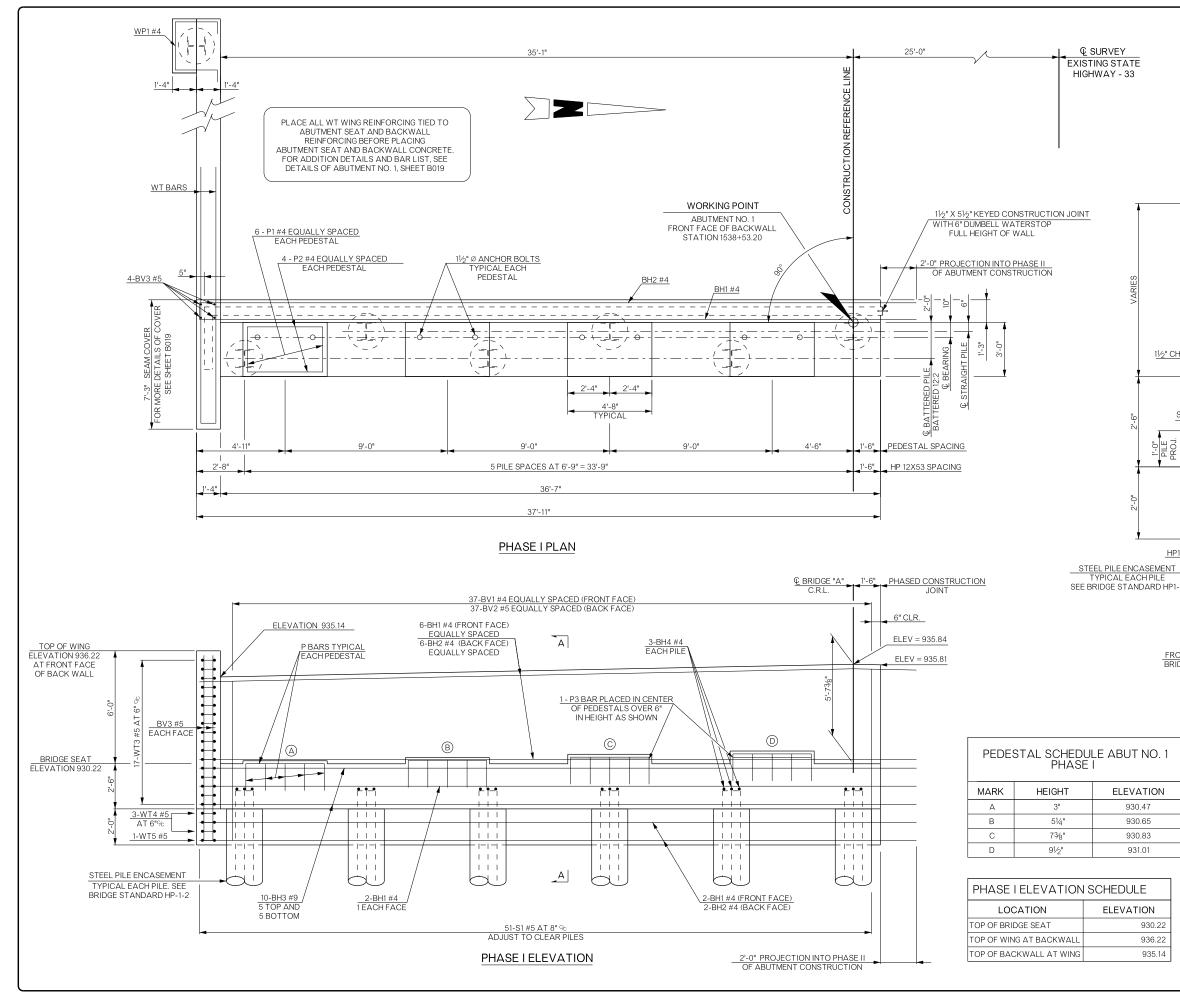

|             |                                                   | REVISI<br>REV. NO. DESCRIPTION                | ONS              |
|-------------|---------------------------------------------------|-----------------------------------------------|------------------|
|             |                                                   |                                               | MPP 1 No.        |
|             |                                                   |                                               |                  |
|             |                                                   |                                               |                  |
|             |                                                   |                                               |                  |
|             |                                                   |                                               |                  |
|             |                                                   |                                               |                  |
|             |                                                   |                                               |                  |
|             |                                                   |                                               |                  |
|             |                                                   |                                               |                  |
|             | 3'-0" 1'-3"                                       |                                               |                  |
|             |                                                   |                                               |                  |
|             |                                                   |                                               |                  |
|             |                                                   |                                               |                  |
|             |                                                   |                                               |                  |
|             |                                                   |                                               |                  |
|             | BV1 #4 (FRONT FACE)                               | 1                                             |                  |
|             | BV2 #5 (BACK FACE)                                |                                               |                  |
|             |                                                   | <u>el</u> e                                   |                  |
|             |                                                   |                                               |                  |
|             | • •                                               | <u>Solar</u>                                  |                  |
|             |                                                   | ( <u>FR</u> )<br>( <u>B</u> /                 |                  |
|             |                                                   | <sup>#4</sup><br>2 #4                         |                  |
|             |                                                   | 6-BH1 #4 (FRONT FACE)<br>6-BH2 #4 (BACK FACE) |                  |
|             |                                                   | 9-1-9                                         |                  |
|             | 3-BH4 #4<br>OVER EACH PILE                        |                                               |                  |
| HAMFER      |                                                   | ↓                                             |                  |
|             |                                                   | <u>r</u>                                      |                  |
|             |                                                   | 5-BH3 #9                                      |                  |
| 2" CLR.     |                                                   |                                               |                  |
| S1 #5 AT 8" |                                                   |                                               |                  |
| 51#5 41 0   | ▶ ↓                                               | 2-BH1 #4                                      |                  |
|             |                                                   |                                               |                  |
|             |                                                   | 5-BH3 #9                                      |                  |
|             |                                                   |                                               |                  |
| _2          |                                                   | 2-BH1 #4                                      |                  |
|             |                                                   | 2-BH2 #4                                      |                  |
| 12          |                                                   | 7                                             |                  |
|             |                                                   | ,<br>                                         |                  |
| · /         |                                                   |                                               |                  |
|             |                                                   |                                               |                  |
| 12X53       |                                                   | eż.                                           |                  |
| 11          |                                                   | 3ª CLR.                                       |                  |
|             |                                                   | īσ                                            |                  |
| -2          |                                                   |                                               |                  |
|             |                                                   |                                               |                  |
|             |                                                   |                                               |                  |
|             |                                                   |                                               |                  |
|             | 12X53   12X53                                     |                                               |                  |
|             | <u>1'-0"                                     </u> | BACK FACE                                     |                  |
| DGE SEAT    |                                                   | BACKWALL                                      |                  |
|             | SECTION 'A-A'                                     |                                               |                  |
|             | SECTION A-A                                       |                                               |                  |
|             |                                                   |                                               |                  |
|             |                                                   |                                               |                  |
| 7           |                                                   |                                               |                  |
|             |                                                   |                                               |                  |
|             |                                                   |                                               |                  |
|             |                                                   |                                               |                  |
|             |                                                   |                                               |                  |
| 1           |                                                   |                                               |                  |
| 1           |                                                   |                                               |                  |
| -           |                                                   |                                               |                  |
| -           |                                                   |                                               |                  |
|             |                                                   |                                               |                  |
|             |                                                   |                                               |                  |
|             |                                                   |                                               |                  |
|             | BRIDGE "A"                                        | LOGAN COUNTY                                  | Design GT 11/15  |
|             | SH-33 OVER COTTONWOOD CREEP                       |                                               | Detail MAP 11/15 |
|             | DETAILS OF ABUT                                   | MENT NO 1                                     |                  |
|             |                                                   |                                               | Check TT 8/16    |
|             | (SHEET 2 O                                        | F 3)                                          | Squad: PEARSON   |
| L           |                                                   |                                               | Engr.: HERNANDEZ |
|             | STATE OF DEPART                                   | MENT OF TRANSF                                |                  |
|             | OKLAHOMA JOB PIECE NO. 2180                       | 60(04)                                        | SHEET NO. BO18   |